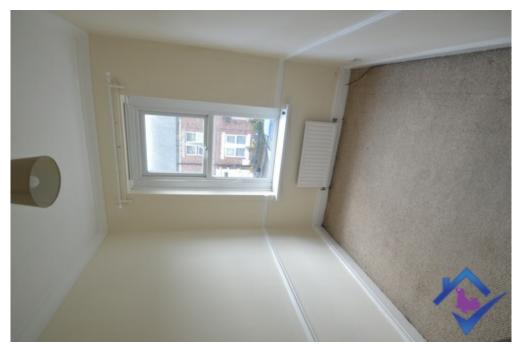

**Bedroom Two** 

The front of the property also has a spacious single bedroomwith central heating radiator and a double glazed window.

Bathroom

The bathroom is tiled and with a bath and shower combo, toilet and hand wash basin.