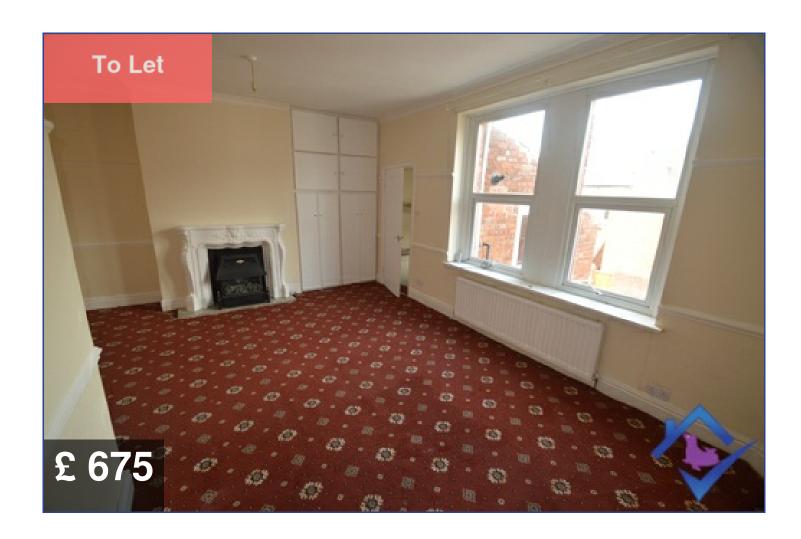

## **Specification**

**GROUND FLOOR** 

**Entrance Hallway** 

Entrance hallway with stairs leading to the landing.

**Living Room** 

Spacious living room with a double glazed window overlooking the yard.

Kitchen