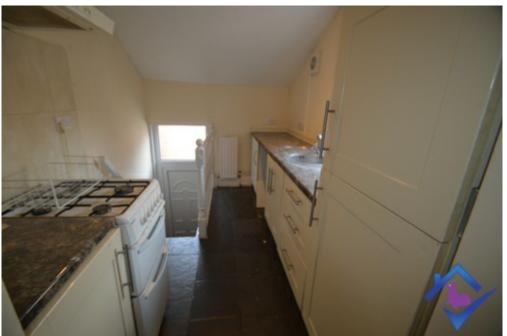

Country style kitchen with space for a washing machine, and has a cooker. It has double glazing and access to the yard.

**Bedroom One** 

The front of the property has a spacious double bedroomwith central heating radiator and double glazed windows.