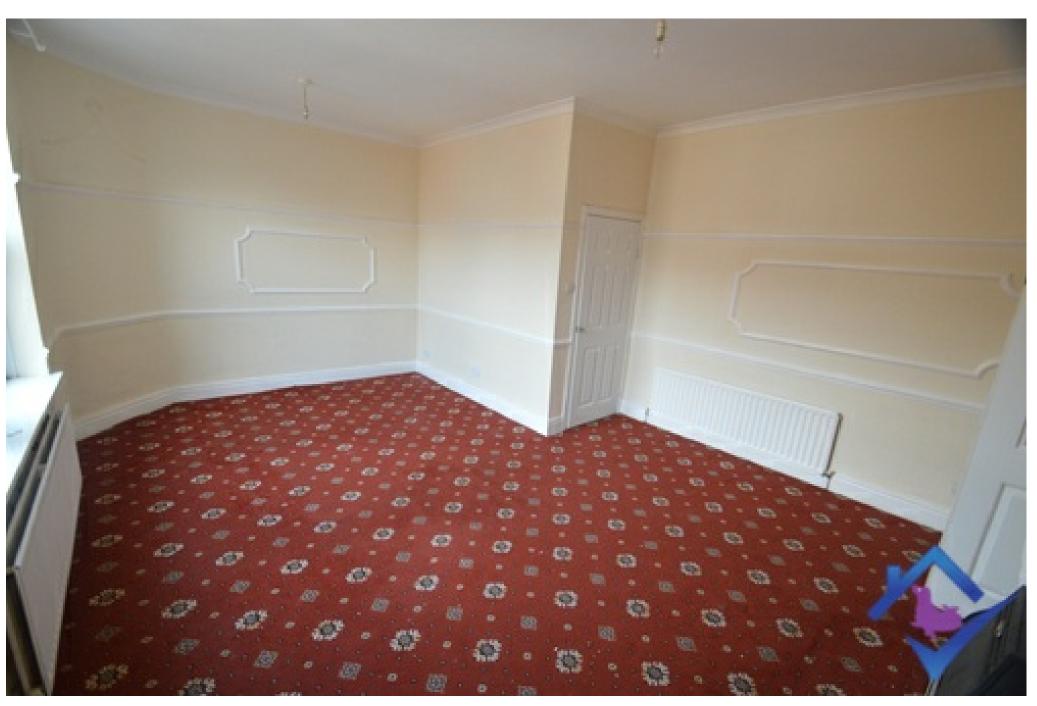

## **Specification**

**GROUND FLOOR** 

**Entrance Hallway** 

Entrance hallway with stairs leading to the landing.

**Living Room** 

Spacious living room with a double glazed window overlooking the yard.

Kitchen

**Bedroom Two** 

The front of the property also has a spacious single bedroomwith central heating radiator and a double glazed window.

Bathroom

The bathroom is tiled and with a bath and shower combo, toilet and hand wash basin.