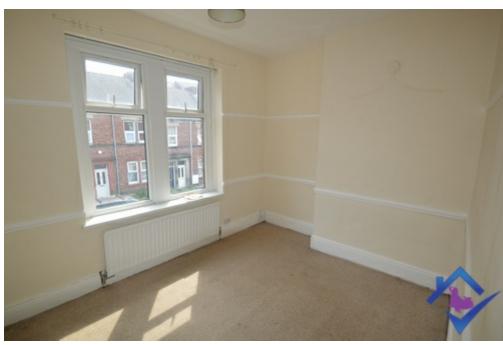

Country style kitchen with space for a washing machine, and has a cooker. It has double glazing and access to the yard.

**Bedroom One** 

The front of the property has a spacious double bedroomwith central heating radiator and double glazed windows.

**Bedroom Two** 

The front of the property also has a spacious single bedroomwith central heating radiator and a double glazed window.

Bathroom

The bathroom is tiled and with a bath and shower combo, toilet and hand wash basin.