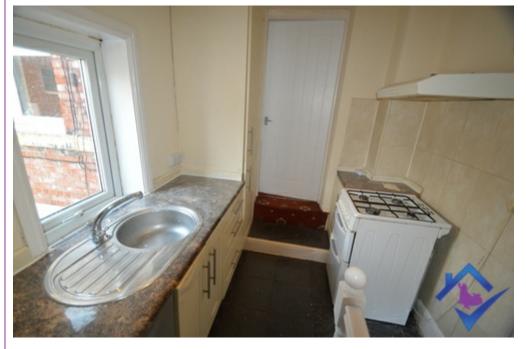

Country style kitchen with space for a washing machine, and has a cooker. It has double glazing and access to the yard.

**Bedroom One** 

The front of the property has a spacious double bedroomwith central heating radiator and double glazed windows.