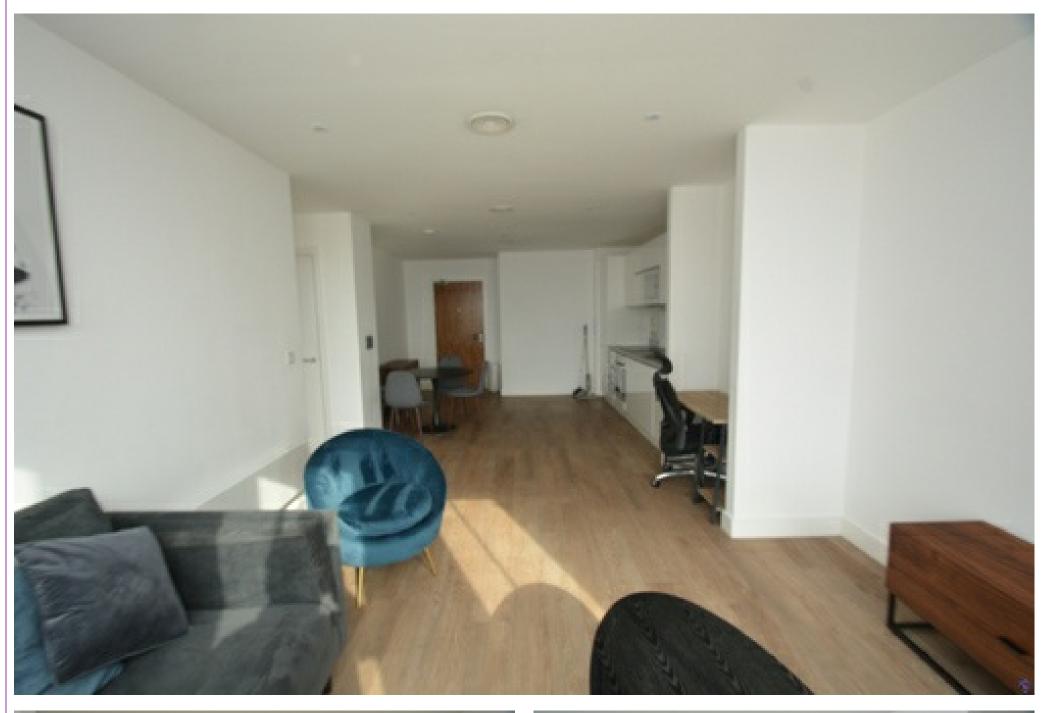

# Gallery

#### Living Space

An open plan space combining living, dining and kitchen space off-set with ceiling to floor windows offering a magnificent view of Newcastle City Centre. The property is furnished to a high standard and includes a relaxing sofa, chair, coffee table, tv stand and a small workstation for home working.

#### Kitchen/Diner

The large, spacious kitchen is finished in ultra modern white high-gloss finish and has all the modern appliances built-in. Applicances include fridge/freezer, microwave and oven/hob, microwave and dish washer. The apartment also includes a dining table with space to seat 4 people.