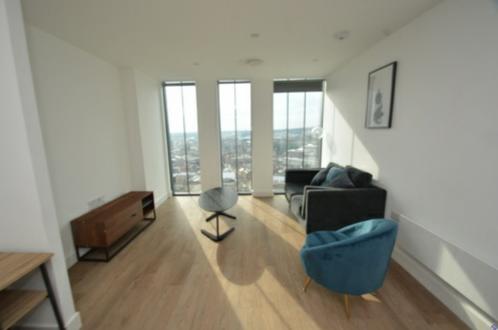

# Gallery

#### Living Space

An open plan space combining living, dining and kitchen space off-set with ceiling to floor windows offering a magnificent view of Newcastle City Centre. The property is furnished to a high standard and includes a relaxing sofa, chair, coffee table, tv stand and a small workstation for home working.