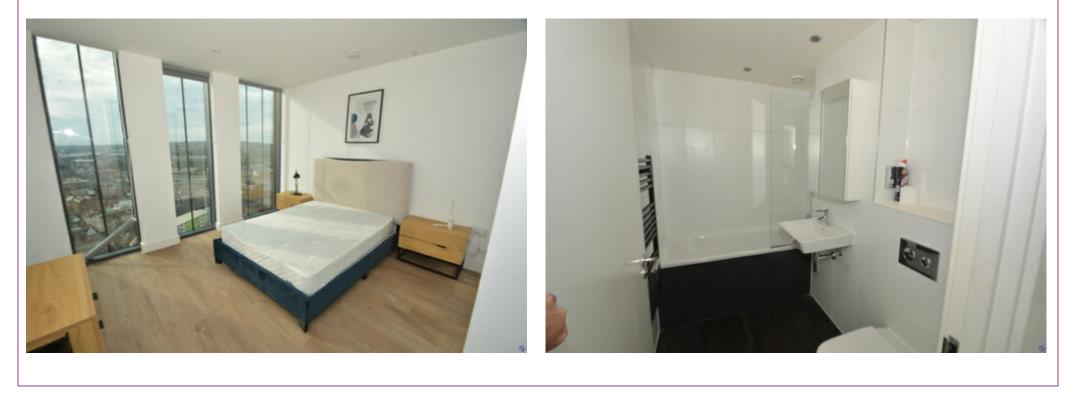

Bedroom

A decent size bedroom with a large ceiling to floor window which natural light to brighten up the room. Plenty space for a double bed and built in mirrored storage/wardrobes.

Bathroom

A three peice suite including a bath with an overhead shower and lots of space for cupboards and sort of appliances.