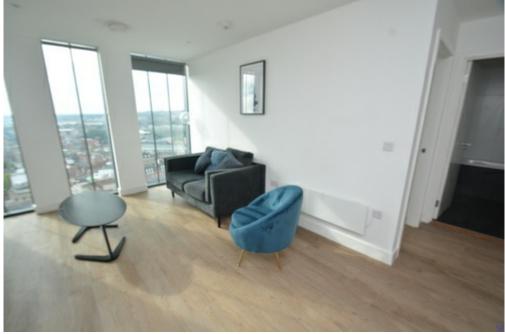

#### Living Space

An open plan space combining living, dining and kitchen space off-set with ceiling to floor windows offering a magnificent view of Newcastle City Centre. The property is furnished to a high standard and includes a relaxing sofa, chair, coffee table, tv stand and a small workstation for home working.