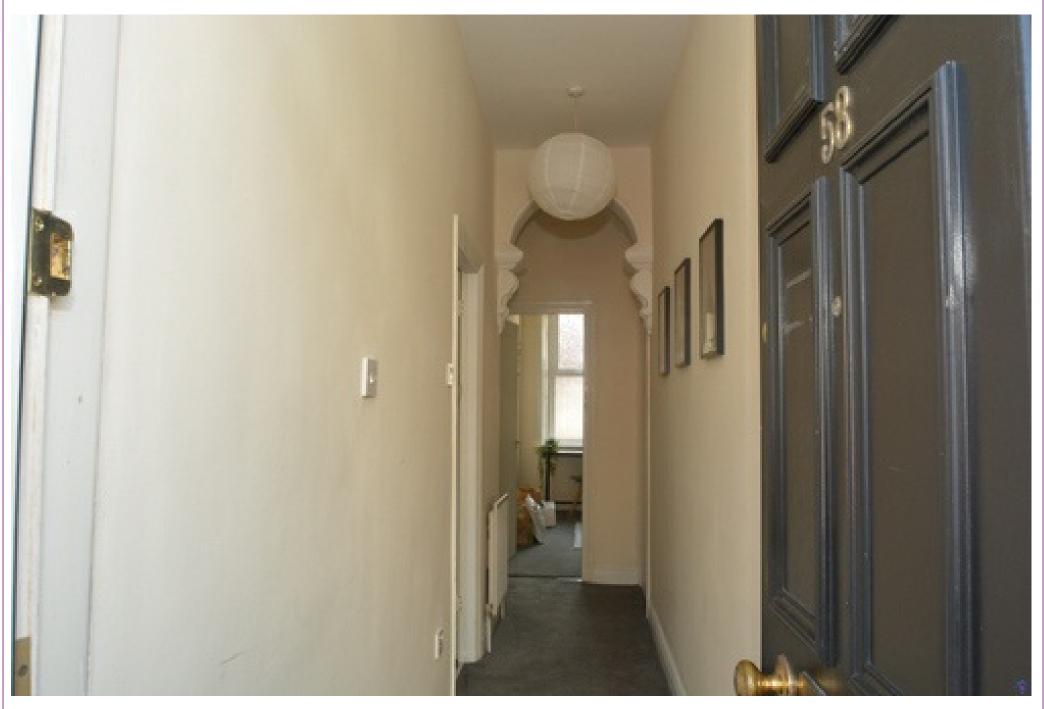

### **Specification**

**GROUND FLOOR** 

**Entrance Hallway** 

Entrance hallway with storage cupboard.

Living Room

Spacious living room with a double glazed window overlooking the yard. Newly redecorated throughout.