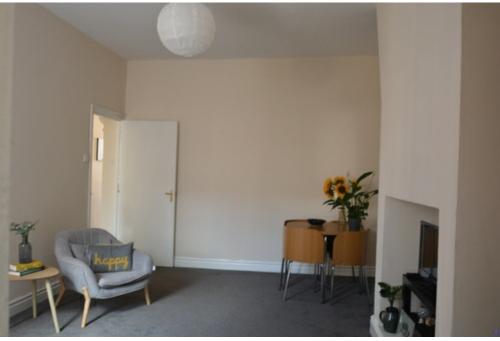

### **Specification**

**GROUND FLOOR** 

**Entrance Hallway** 

Entrance hallway with storage cupboard.

Living Room

Spacious living room with a double glazed window overlooking the yard. Newly redecorated throughout.