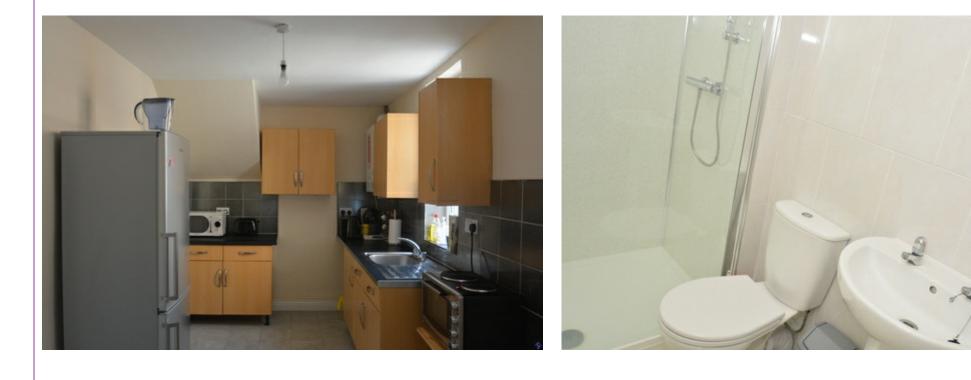

Kitchen

New & modern kitchen but no white goods or a cooker. It has double glazing and access to the yard.

**Bedroom One** 

The front of the property has a spacious double bedroom with central heating radiator and double glazed windows.

Bedroom Two

The back of the property has a spacious double bedroom with central heating radiator and a double glazed window.

Bathroom

The bathroom is tiled and with a walk in modern shower, low flush w/c and hand wash basin.