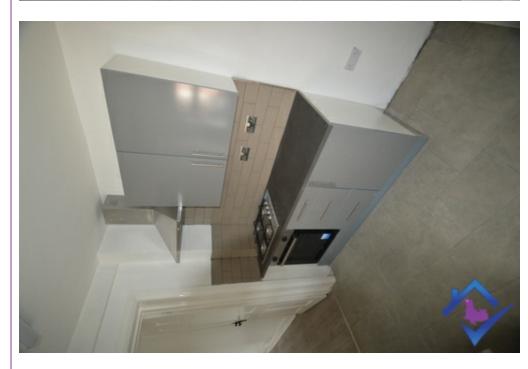

Kitchen

Galley Style kitchen with a variety of wall and base units finished in a high gloss style, with laminated work tops. Tiled splash backs. Tiled floor.

Built in oven and hob included.

**Bedroom One** 