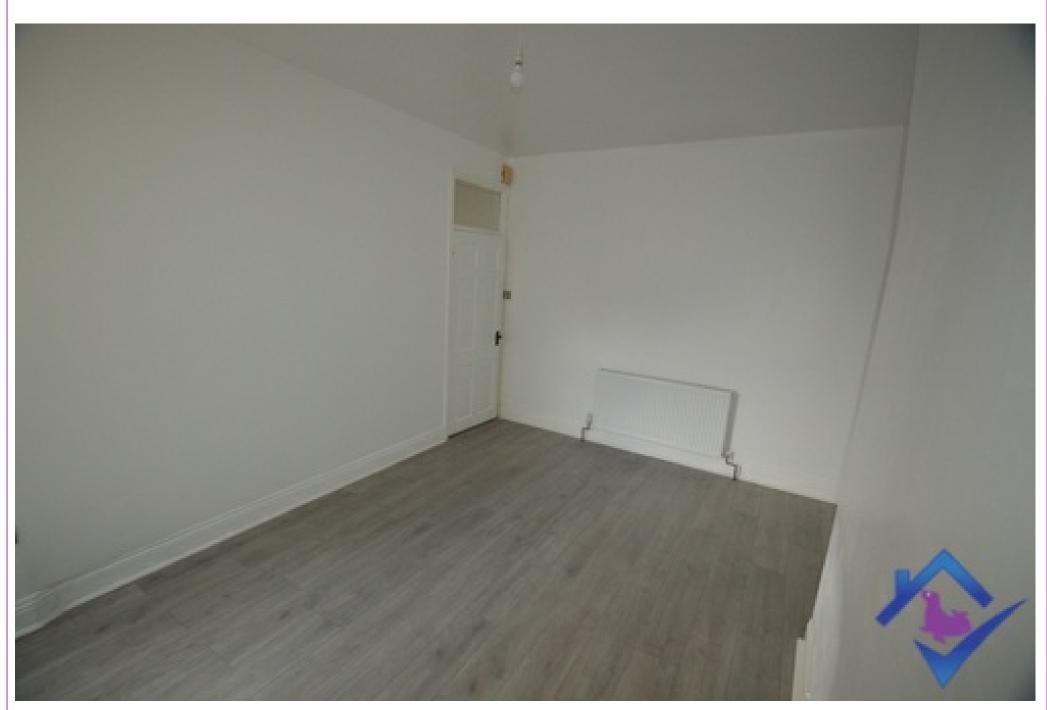

### **Specification**

**GROUND FLOOR** 

**Entrance Hallway** 

Entrance vestibule and hallway are neutrally decorated with laminate floor throughout. Leading to both bedrooms and living room

Living Room

Spacious living room with neutral decor, grey laminate. Storage cupboard.

Large double bedroom with neutral decor. Carpeted. Bay window feature.

**Bedroom Two** 

A good sized bedroom with neutral decor and grey carpets.

**Bathroom** 

Fully tiled bathroom, with 3 piece suite and over bath shower.