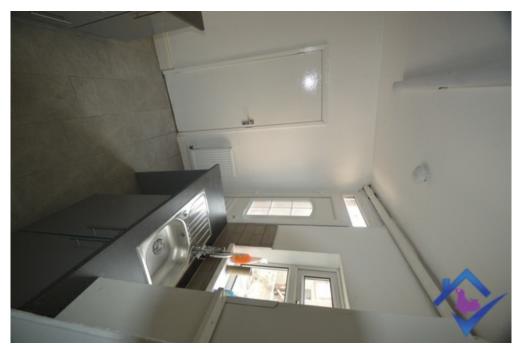

Kitchen

Galley Style kitchen with a variety of wall and base units finished in a high gloss style, with laminated work tops. Tiled splash backs. Tiled floor.

Built in oven and hob included.

**Bedroom One** 