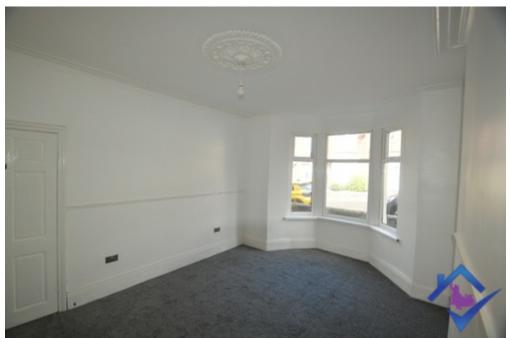

### **Specification**

**GROUND FLOOR** 

**Entrance Hallway** 

Entrance vestibule and hallway are neutrally decorated with laminate floor throughout. Leading to both bedrooms and living room

Living Room

Spacious living room with neutral decor, grey laminate. Storage cupboard.

Large double bedroom with neutral decor. Carpeted. Bay window feature.

**Bedroom Two** 

A good sized bedroom with neutral decor and grey carpets.

**Bathroom** 

Fully tiled bathroom, with 3 piece suite and over bath shower.