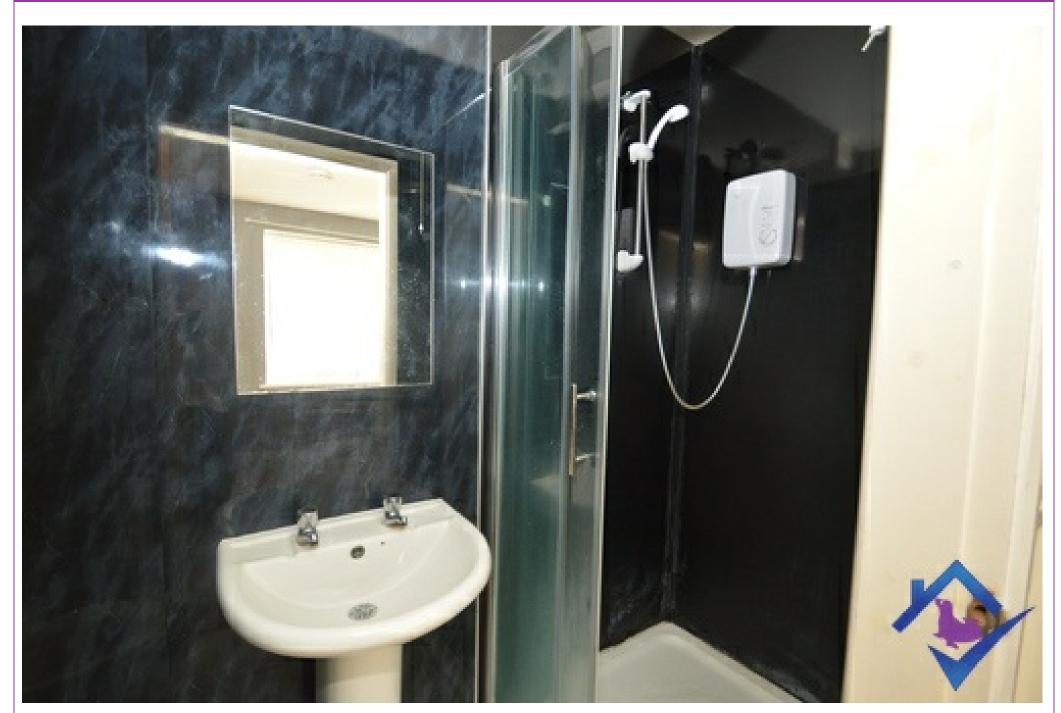

En suite

The en suite has a shower cubicle with an electric shower. Low flush W.C and a hand wash basin.

Bills

All the bills are included within the rent - Gas, electric, water, council tax and internet - on a fair use basis.