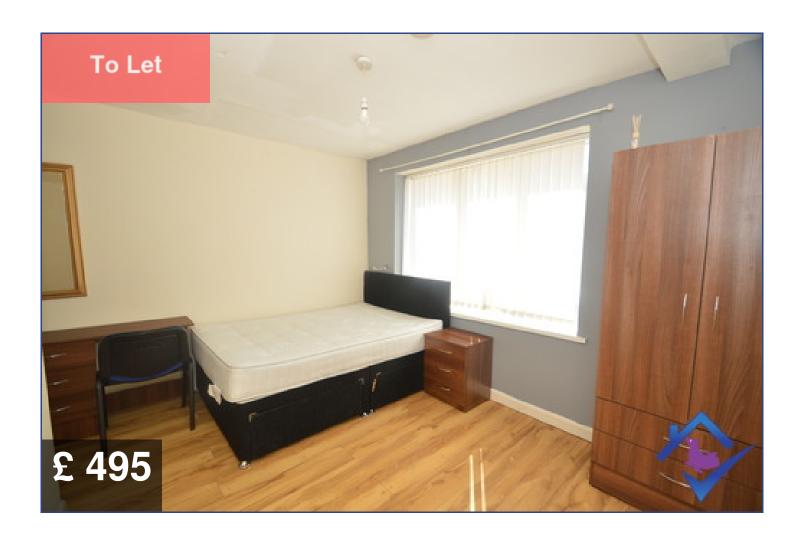

## **Specification**

Bedroom

The bedroom is fully furnished including new blinds. There is a double bed, wardrobe, bed side draw and a desk area. The decor is neutral with a grey feature wall and laminate flooring.