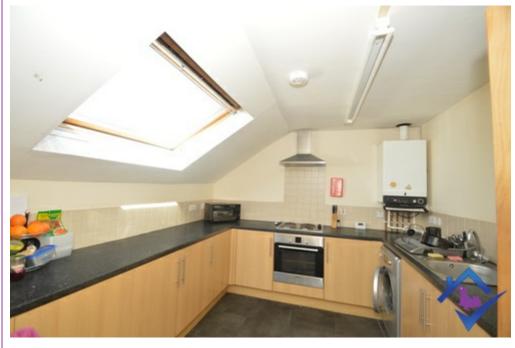

### **Description**

SEAL Properties welcome to the rental market this fully furnished bedroom with en suite within the West end of Newcastle. There are shared communal areas including a living room and kitchen. Rent is for one double room with en suite and includes all bills. It is shared accommodation consisting of 7 rooms, 5 rooms with an en-suite, and sharing communal facilities including living room, kitchen, bathroom and utility cupboard. Rent is inclusive of bills including water, gas, electric, council tax and internet. Northumbria University, Newcastle University Business school, Central Station, St James Park and the city centre.